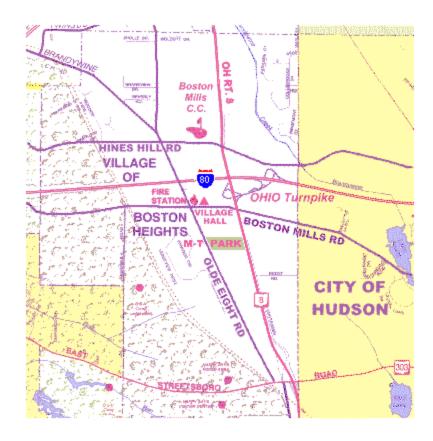

## DIRECTIONS TO CAMP LEDGEWOOD

**From South:** Take Route 8 North to Route 303 exit. Turn left at exit light. Immediately following the BP gas station, turn right onto Olde Eight Rd. Turn left onto Boston Mills Rd (at flashing yellow lights). Turn left onto Akron-Peninsula Rd (directly across bike & hike trail/park entrance). Camp Ledgewood entrance is straight ahead before the bend in the road.

**From North:** Take 271 South to Route 8 South exit. Take Exit 15 to Boston Mills Rd. Turn right onto Boston Mills Rd. Continue straight across Olde Eight (at flashing yellow lights). Turn left onto Akron-Peninsula Rd (directly across bike & hike trail/park entrance). Camp Ledgewood entrance is straight ahead before the bend in the road.

**From East/West:** Take Ohio 80 turnpike to Route 8 South exit. Take Route 8 South to Route 303 exit. Turn right at exit light. Immediately following the BP gas station, turn right onto Olde Eight Rd. Turn left onto Boston Mills Rd (at flashing yellow lights). Turn left onto Akron-Peninsula Rd (directly across bike & hike trail/park entrance). Camp Ledgewood entrance is straight ahead before the bend in the road.