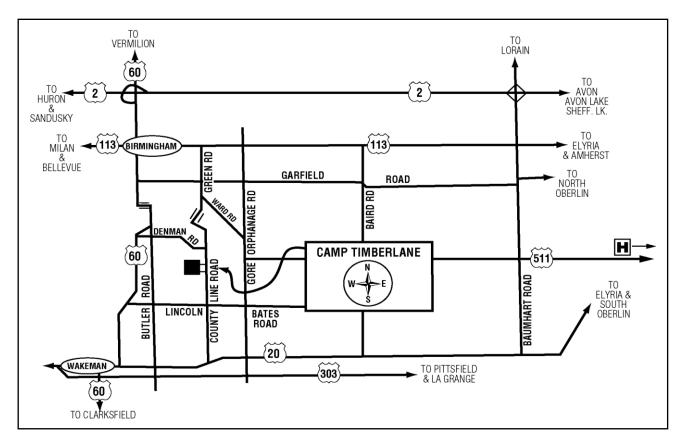

## DIRECTIONS TO CAMP TIMBERLANE

**From South:** Take 77 N to 76 W/US-224 W (Exit 122 B toward Barberton). Take Exit 7/OH-57 Rittman/Medina. Turn right onto Wadsworth Rd/OH-57 N and follow OH-57 to OH-303. Turn left onto OH-303/OH-57. Turn left onto Avon Belden/OH-303/OH-83. Turn right onto OH-303. Pass through 1 roundabout. Turn right onto OH-511. Turn left onto US-20. Turn right onto County Line Rd 2/Green Rd/Township Highway 2. Continue to follow Green Rd/Township Highway 2. Camp Timbelane entrance will be on the left side of the road.

**From North:** Take I-90 W toward Downtown. Keep left to take I-71 S toward Columbus. Keep left to take Berea FWY toward Oh-237 S/Airport/Berea/I-480 W. Take Exit 238 and merge onto I-480 W toward Toledo. Take Exit 1/OH-10 W toward US-20/Oberlin/Norwalk. OH-10 W becomes US-20 W. Turn right onto County Line Rd 2/Green Rd/Township Highway 2. Continue to follow Green Rd/Township Highway 2. Camp Timbelane entrance will be on the left side of the road.

**From East:** Take I-80 W toward I-71/Toledo. Take the Baumhart Rd/Exit 135 toward Vermilion. Turn right on Baumhart Rd/CR-51. Turn right onto Telegraph Rd/OH-113. Turn left onto Green Rd/Township Highway 2. Camp Timberlane entrance will be on the right side of the road.